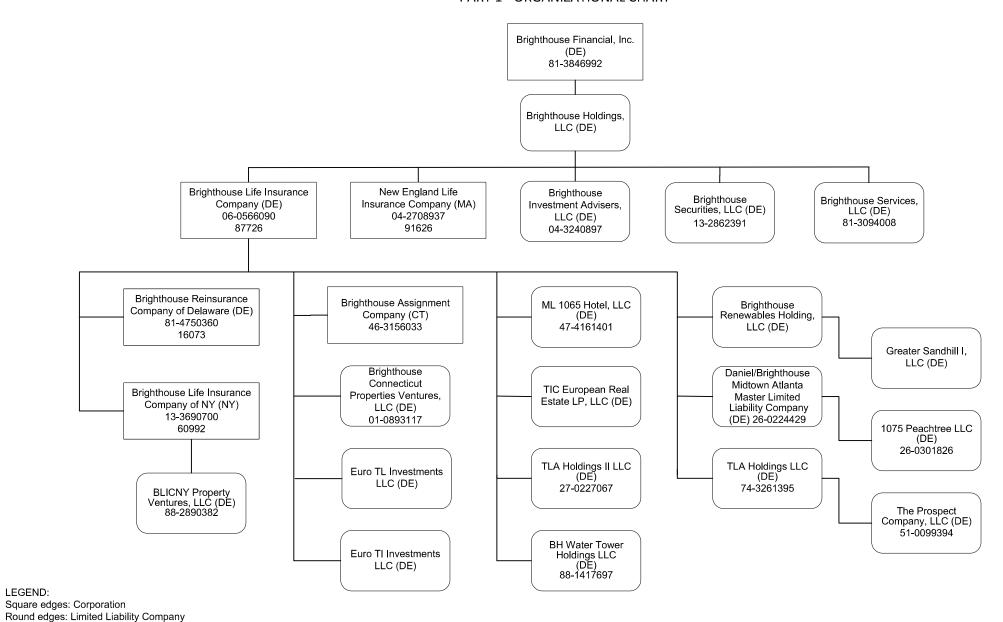

|           |                                                 |      | XXX        | 0                | 1,196,322                               | 0                                       | 0           | 1,196,322   | 0              |

<sup>(</sup>a) Active Status Counts:

L - Licensed or Chartered - Licensed Insurance carrier or domiciled RRG.....

E - Eligible - Reporting entities eligible or approved to write surplus lines in the state.....

N - None of the above - Not allowed to write business in the state..... R - Registered - Non-domiciled RRGs......0
Q - Qualified - Qualified or accredited reinsurer......0 0

LEGEND:

# SCHEDULE Y - INFORMATION CONCERNING ACTIVITIES OF INSURER MEMBERS OF A HOLDING COMPANY GROUP PART 1 - ORGANIZATIONAL CHART



# SCHEDULE Y

# PART 1A - DETAIL OF INSURANCE HOLDING COMPANY SYSTEM

| - 1   | 2                         |         | 1 4        |         | T 6        | 7                  | L OI INSUITAINE                               |         | 10        |                                          |                             | 10      | 4.4                                              | 1.5      | 16 |
|-------|---------------------------|---------|------------|---------|------------|--------------------|-----------------------------------------------|---------|-----------|------------------------------------------|-----------------------------|---------|--------------------------------------------------|----------|----|
| 1     | 2                         | 3       | 4          | 5       | О